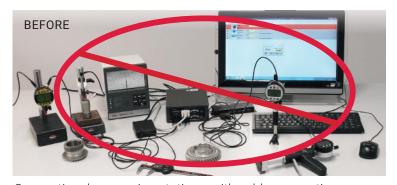

The MarConnect i-Stick

Scan the QR code to watch simple and practical applications

Conventional measuring station -with cable connection