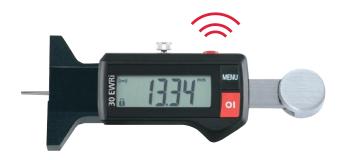

### **Wireless Enabled Gages Include:**

- Digital depth gages
- Digital micrometers
  New for 2019 "quick drive spindle" models
- · Digital calipers
- Digital dial indicators

# **Innovative Digital Calipers, Micrometers and Indicators with Integrated Wireless**