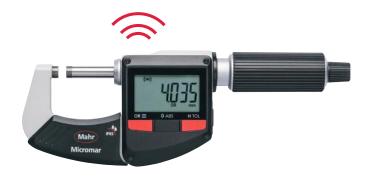

### **Wireless Enabled Gages Include:**

- Digital depth gages
- Digital micrometers
  New for 2019 "quick drive spindle" models
- · Digital calipers
- Digital dial indicators

# **Innovative Digital Calipers, Micrometers and Indicators with Integrated Wireless**