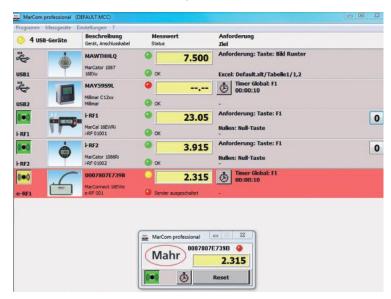

FREE MarCom Professional 5.2 Software Interface

Innovative measuring station – with Integrated Wireless