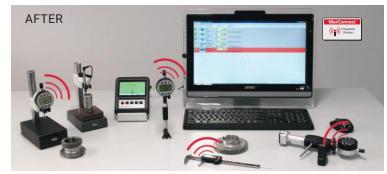

FREE MarCom Professional 5.2 Software Interface

Innovative measuring station – with Integrated Wireless