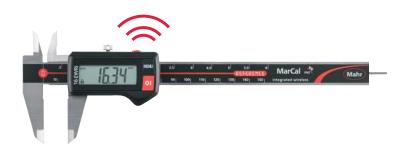

### **Wireless Enabled Gages Include:**

- Digital depth gages
- Digital micrometers
  New for 2019 "quick drive spindle" models
- · Digital calipers
- Digital dial indicators

# **Innovative Digital Calipers, Micrometers and Indicators with Integrated Wireless**