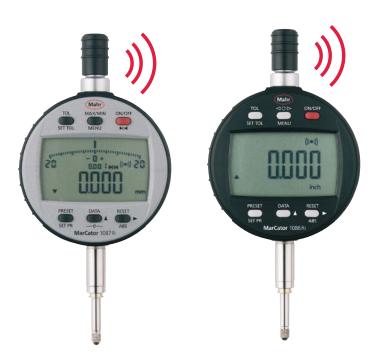

### **Wireless Enabled Gages Include:**

- Digital depth gages
- Digital micrometers
  New for 2019 "quick drive spindle" models
- · Digital calipers
- Digital dial indicators

# **Innovative Digital Calipers, Micrometers and Indicators with Integrated Wireless**